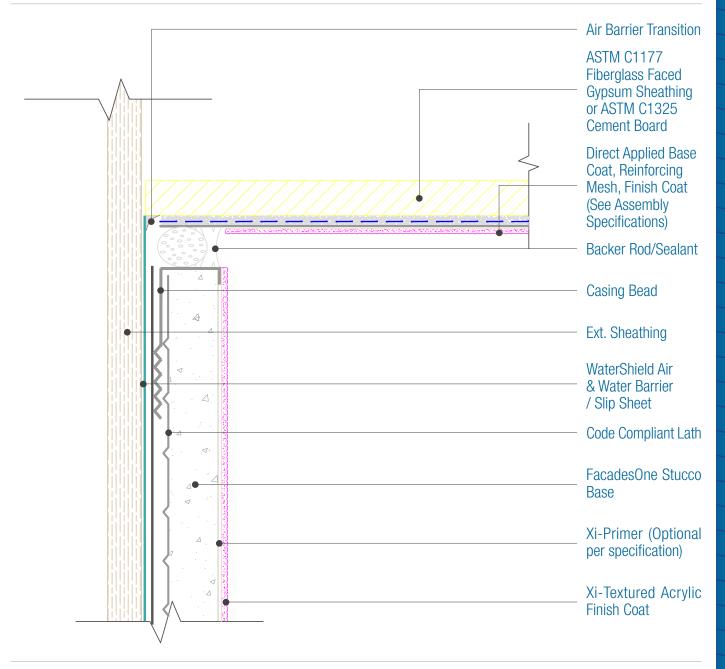

## FacadesOne WaterShield Stucco Assembly Termination into Direct Applied Soffit

Date. 12-15-2020 | Detail. F1WS.IV.1 v1

## NOTES:

- 1. FXI WaterShield transition and accessory products and installation can be found in the project specifications, product datasheets and the WaterShield Details.
- 2. There must be continuous airtightness over the entire building enclosure, where required by code. The actual project detail must show this continuity.